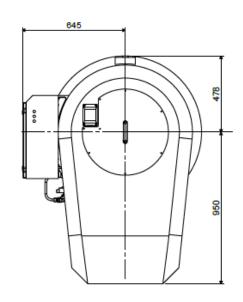

### TL5 ELECTRONIC MODULATION BURNER - LHH

### **BURNER DIMENSIONS**

- Drawings shown on the following pages
- All dimensions in mm unless otherwise stated.
- The minimum standard dimension for 'PROJ' is 230mm and 280mm for multi-oil burners. However it can be varied to suit application, requirements should be stated when unit is ordered.
- The swing radius shown is the average; this can vary on non-standard burners.
- Burners supplied as Left hand hinge or Right hand hinge
- Please check the issue number to ensure validity.