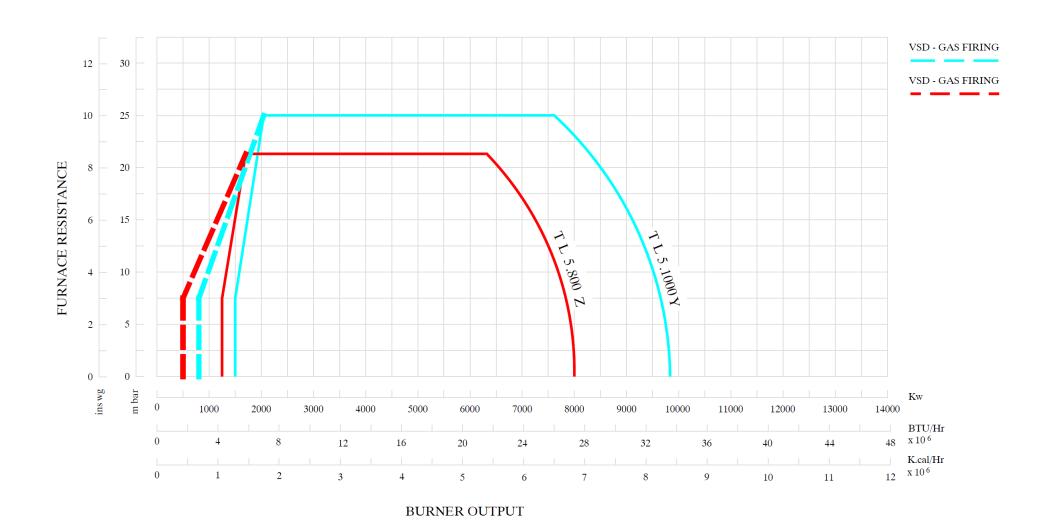

tion, requirements should be stated when unit is ordered.
- The swing radius shown is the average; this can vary on non-standard burners.
- Burners supplied as Left hand hinge or Right hand hinge
- Please check the issue number to ensure validity.

## **ELECTRONIC MODULATION LHH**

### TL5 ELECTRONIC MODULATION BURNER - LHH

#### **BOILER MOUNTING DETAILS**





| BURNER TYPE | DIM.A | DIM.B |
|-------------|-------|-------|
| TL 5.800 Z  | Ø406  | Ø413  |
| TL 5.1000 Y | Ø456  | Ø470  |







## **ELECTRONIC MODULATION RHH**

#### TL5 ELECTRONIC MODULATION BURNER - RHH



#### BOILER MOUNTING DETAILS

















### **BURNER SCHEMATICS**

## OIL LINE SCHEMATIC FOR MODULATING LIGHT OIL BURNERS



## OIL LINE SCHEMATIC FOR MODULATING MULTI NOZZLE SYSTEM



## **BURNER RATING GRAPH**



# **STANDARD SPECIFICATION DATA**

| BURNER<br>TYPE | Firing Rate kW |      | FIRING MODE OPTIONS      |                         | Fan Motor | Pump     |         |    |    |                 |                  |        |
|----------------|----------------|------|--------------------------|-------------------------|-----------|----------|---------|----|----|-----------------|------------------|--------|
|                | MIN            | MAX  | Mechanical<br>Modulation | Electronic Modulation * | kW        | Motor kW | Voltage | Hz | Ph | Running Current | Starting Current | Weight |
| TL5.800 Z      | 1250           | 8000 |                          | ✓                       | 18.5      | 3.0      | 380-420 | 50 | 3  | 51 A            | 107 A            | 515    |
| TL5.1000 Y     | 1500