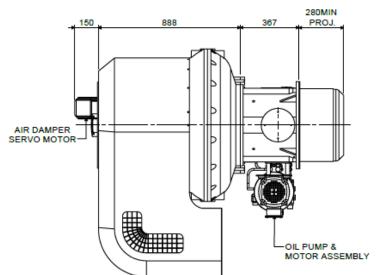

### TL5 ELECTRONIC MODULATION BURNER - LHH

### **BURNER DIMENSIONS**

- Drawings shown on the following pages
- All dimensions in mm unless otherwise stated.
- The minimum standard dimension for 'PROJ' is 230mm and 280mm for multi-oil burners. However it can be varied to suit application, requirements should be stated when unit is ordered.
- The swing radius shown is the average; this can vary on non-standard burners.
- Burners supplied as Left hand hinge or Right hand hinge
- Please check the issue number to ensure validity.