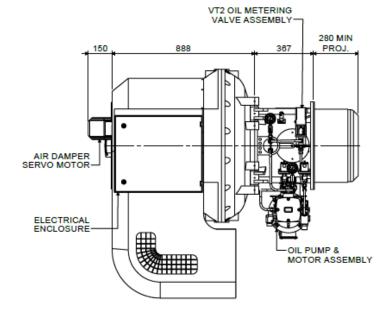

## **ELECTRONIC MODULATION LHH**

### TL5 ELECTRONIC MODULATION BURNER - LHH

### **BURNER DIMENSIONS**

- Drawings shown on the following pages
- All dimensions in mm unless otherwise stated.
- The minimum standard dimension for 'PROJ' is 230mm and 280mm for multi-oil burners. However it can be varied to suit application, requirements should be stated when unit is ordered.
- The swing radius shown is the average; this can vary on non-standard burners.
- Burners supplied as Left hand hinge or Right hand hinge
- Please check the issue number to ensure validity.