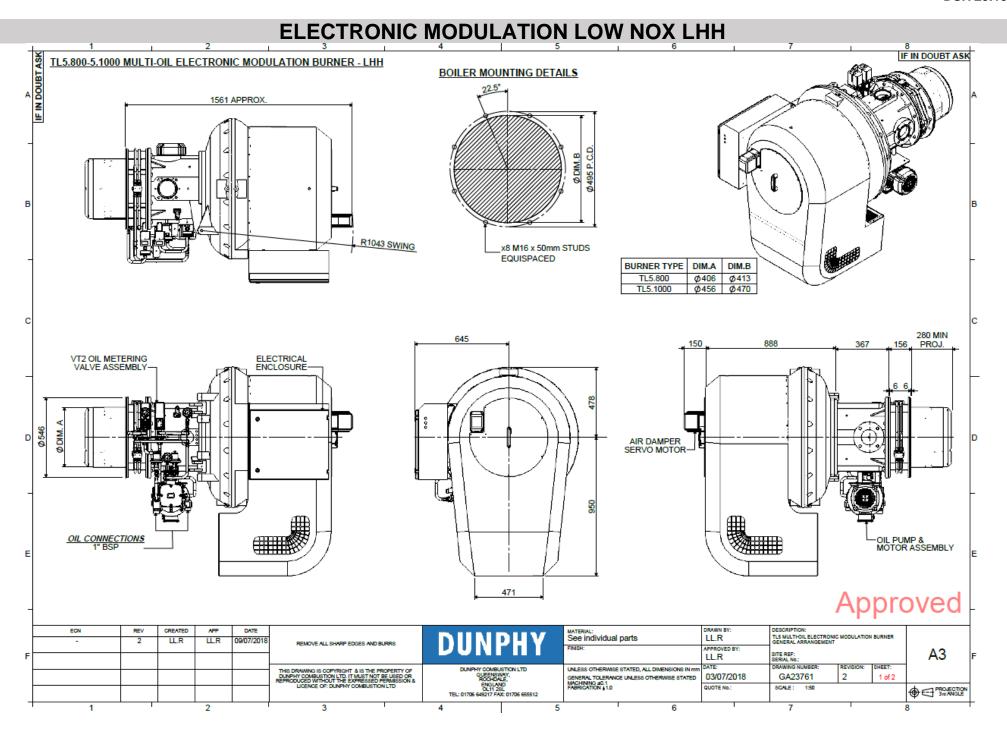

## **ELECTRONIC MODULATION LHH**

### TL5 ELECTRONIC MODULATION BURNER - LHH

#### **BOILER MOUNTING DETAILS**

| BURNER TYPE | DIM.A | DIM.B |
|-------------|-------|-------|
| TL 5.800 Z  | Ø406  | Ø413  |
| TL 5.1000 Y | Ø456  | Ø470  |

### **BURNER DIMENSIONS**

- Drawings shown on the following pages
- All dimensions in mm unless otherwise stated.
- The minimum standard dimension for 'PROJ' is 230mm and 280mm for multi-oil burners. However it can be varied to suit application, requirements should be stated when unit is ordered.
- The swing radius shown is the average; this can vary on non-standard burners.
- Burners supplied as Left hand hinge or Right hand hinge
- Please check the issue number to ensure validity.