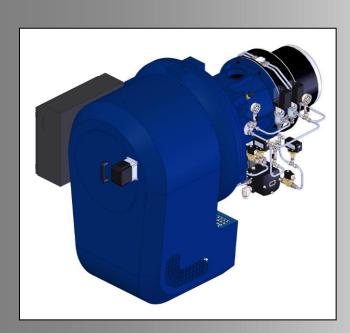

### **DUNPHY COMBUSTION LTD.**

Queensway Rochdale England OL11 2SL







# **DATA SHEET**

Model: TL5 Revision Date: November 2018

Output: 1250 – 9800 kW Revision Number: DS.TL5.13



• All models approved to current British and European Standards.











FM 24868

### **BURNER DIMENSIONS**

- Drawings shown on the following pages
- All dimensions in mm unless otherwise stated.
- The minimum standard dimension for 'PROJ' is 230mm and 280mm for multi-oil burners. However it can be varied to suit application, requirements should be stated when unit is ordered.
- The swing radius shown is the average; this can vary on non-standard burners.
- Burners supplied as Left hand hinge or Right hand hinge
- Please check the issue number to ensure validity.

## **ELECTRONIC MODULATION LHH**

### TL5 ELECTRONIC MODULATION BURNER - LHH

#### **BOILER MOUNTING DETAILS**





| BURNER TYPE | DIM.A | DIM.B |
|-------------|-------|-------|
| TL 5.800 Z  | Ø406  | Ø413  |
| TL 5.100