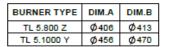

#### **BOILER MOUNTING DETAILS**

| BURNER TYPE | DIM.A | DIM.B |
|-------------|-------|-------|
| TL 5.800 Z  | Ø406  | Ø413  |
| TL 5.1000 Y | Ø456  | Ø470  |