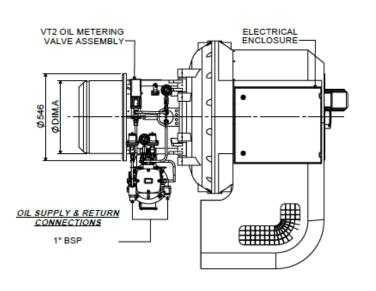

### TL5 ELECTRONIC MODULATION BURNER - LHH

#### **BOILER MOUNTING DETAILS**

| BURNER TYPE | DIM.A | DIM.B |
|-------------|-------|-------|
| TL 5.800 Z  | Ø406  | Ø413  |
| TL 5.1000 Y | Ø456  | Ø470  |