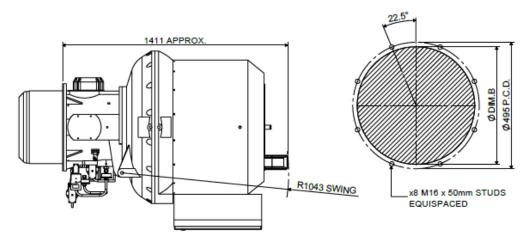

### **BURNER DIMENSIONS**

- Drawings shown on the following pages
- All dimensions in mm unless otherwise stated.
- The minimum standard dimension for 'PROJ' is 230mm and 280mm for multi-oil burners. However it can be varied to suit application, requirements should be stated when unit is ordered.
- The swing radius shown is the average; this can vary on non-standard burners.
- Burners supplied as Left hand hinge or Right hand hinge
- Please check the issue number to ensure validity.

#### **BOILER MOUNTING DETAILS**

| BURNER TYPE | DIM.A | DIM.B |
|-------------|-------|-------|
| TL 5.800 Z  | Ø406  | Ø413  |
| TL 5.1000 Y | Ø456  | Ø470  |