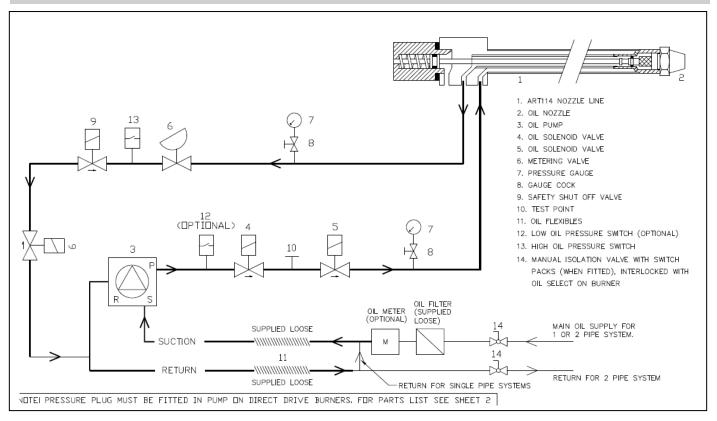

### **BURNER SCHEMATICS**

## OIL LINE SCHEMATIC FOR MODULATING LIGHT OIL BURNERS