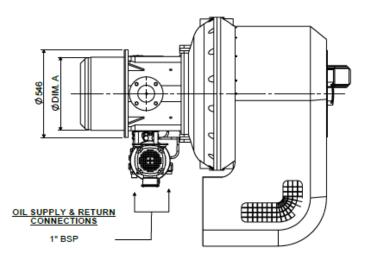

## **ELECTRONIC MODULATION LHH**

### TL5 ELECTRONIC MODULATION BURNER - LHH

#### **BOILER MOUNTING DETAILS**

| BURNER TYPE | DIM.A | DIM.B |
|-------------|-------|-------|
| TL 5.800 Z  | Ø406  | Ø413  |
| TL 5.1000 Y | Ø456  | Ø470  |

### **BURNER DIMENSIONS**

- Drawings shown on the following pages
- All dimensions in mm unless otherwise stated.
- The minimum standard dimension for 'PROJ' is 230mm and 280mm for multi-oil burners. However it can be varied to suit application, requirements should be stated when unit is ordered.
- The swing radius shown is the average; this can vary on non-standard burners.
- Burners supplied as Left hand hinge or Right hand hinge
- Please check the issue number to ensure validity.