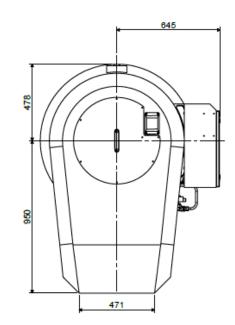

## **ELECTRONIC MODULATION LHH**

### TL5 ELECTRONIC MODULATION BURNER - LHH

### **BURNER DIMENSIONS**

- Drawings shown on the following pages
- All dimensions in mm unless otherwise stated.
- The minimum standard dimension for 'PROJ' is 230mm and 280mm for multi-oil burners. However it can be varied to suit application, requirements should be stated when unit is ordered.
- The swing radius shown is the average; this can vary on non-standard burners.
- Burners supplied as Left hand hinge or Right hand hinge
- Please check the issue number to ensure validity.