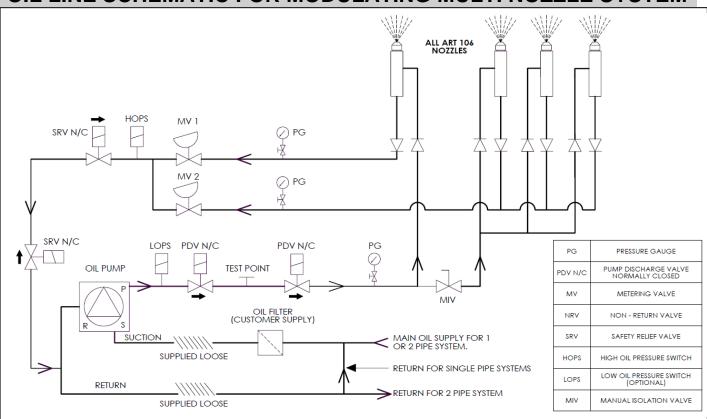

### **BURNER SCHEMATICS**

## OIL LINE SCHEMATIC FOR MODULATING MULTI NOZZLE SYSTEM