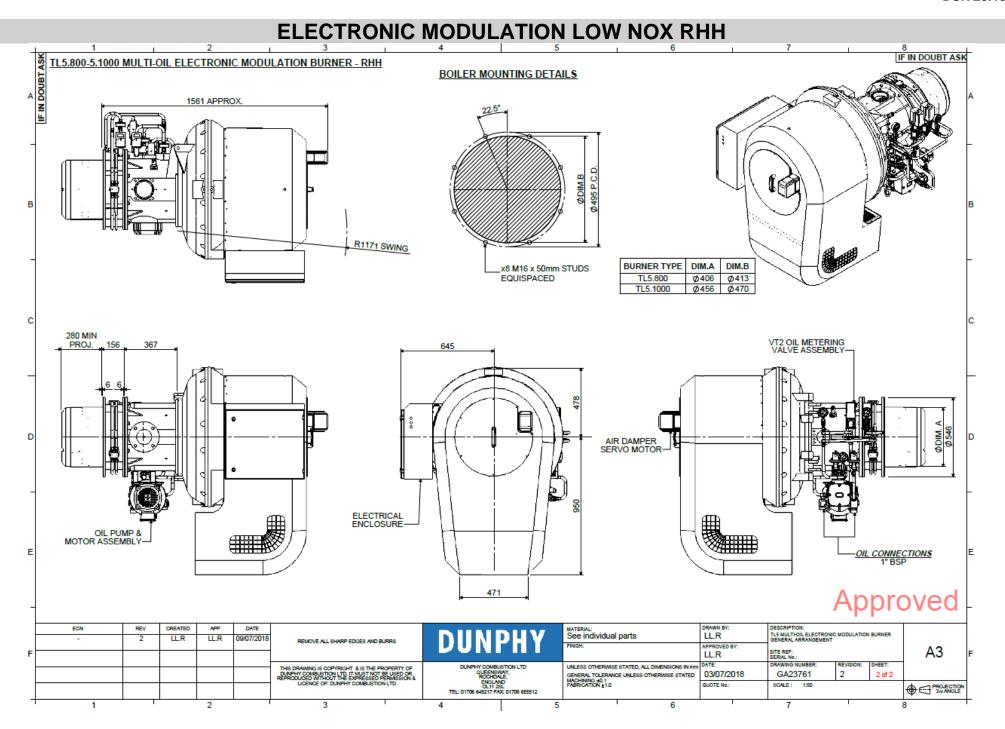

## **ELECTRONIC MODULATION RHH**

#### TL5 ELECTRONIC MODULATION BURNER - RHH

#### BOILER MOUNTING DETAILS

#### **BOILER MOUNTING DETAILS**

| BURNER TYPE | DIM.A | DIM.B |
|-------------|-------|-------|
| TL 5.800 Z  | Ø406  | Ø413  |
| TL 5.1000 Y | Ø456  | Ø470  |