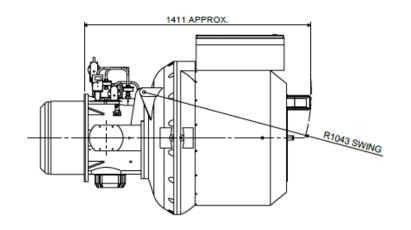

### **BURNER DIMENSIONS**

- Drawings shown on the following pages
- All dimensions in mm unless otherwise stated.
- The minimum standard dimension for 'PROJ' is 230mm and 280mm for multi-oil burners. However it can be varied to suit application, requirements should be stated when unit is ordered.
- The swing radius shown is the average; this can vary on non-standard burners.
- Burners supplied as Left hand hinge or Right hand hinge
- Please check the issue number to ensure validity.

## **ELECTRONIC MODULATION LHH**

### TL5 ELECTRONIC MODULATION BURNER - LHH