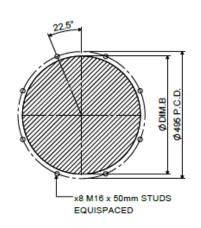

#### **BOILER MOUNTING DETAILS**

| BURNER TYPE | DIM.A | DIM.B |
|-------------|-------|-------|
| TL 5.800 Z  | Ø406  | Ø413  |
| TL 5.1000 Y | Ø456  | Ø470  |

#### BOILER MOUNTING DETAILS